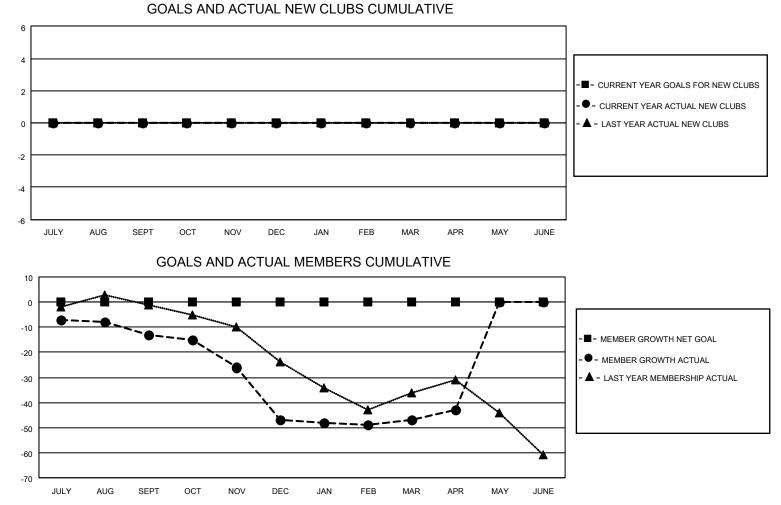

## LOCATION OHIO

District 13 OH5

Results as of: 4/30/2022

| Clubs                 |               |           |               | Members               |                         |                         |                                                    |
|-----------------------|---------------|-----------|---------------|-----------------------|-------------------------|-------------------------|----------------------------------------------------|
| RESULTS FOR 2021-2022 |               |           |               | RESULTS FOR 2021-2022 |                         |                         |                                                    |
| QUARTER               | NEW CLUB GOAL | NEW CLUBS | DROPPED CLUBS | QUARTER ME            | MBER GROWTH NET<br>GOAL | MEMBER GROWTH<br>ACTUAL | DROPPED<br>MEMBERS ACTUAL<br>(including transfers) |
| JULY/AUG/SEPT         | 0             | 0         | 0             | JULY/AUG/SEPT         | 0                       | 30                      | 30                                                 |
| OCT/NOV/DEC           | 0             | 0         | 1             | OCT/NOV/DEC           | 0                       | 39                      | 73                                                 |
| JAN/FEB/MAR           | 0             | 0         | 0             | JAN/FEB/MAR           | 0                       | 39                      | 24                                                 |
| APR/MAY/JUNE          | 0             | 0         | 0             | APR/MAY/JUNE          | 0                       | 16                      | 12                                                 |